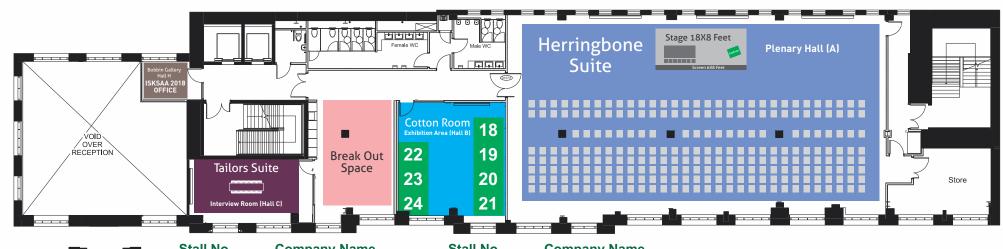

### Floor Plan Cloth Hall Court First Floor

#### **Merchant Hall**

- 1. Exhibition
- 2. Lunch & Tea Coffee

Cloth Hall Court First Floor
Herringbone Suite (Hall A)
Plenary Hall

Cotton Room (Hall B)
Exhibition Area

Tailors Suite (Hall C)
Interview Room