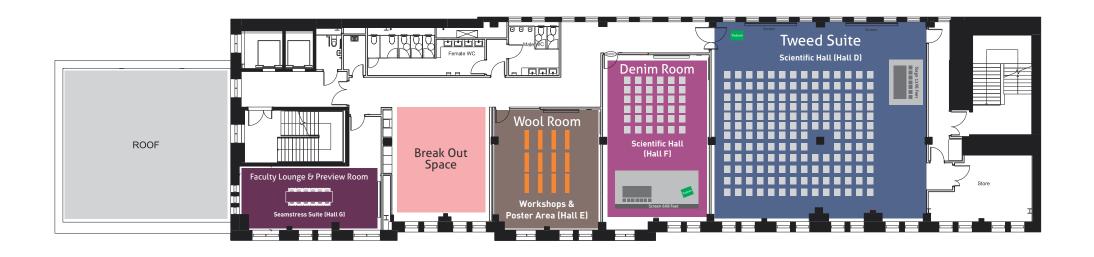

### Floor Plan Cloth Hall Court Second Floor

Bobbin Gallery (Hall H) ISKSAA 2018 Office Cloth Hall Court Second Floor
Tweed Suite (Hall D)
Scientific Hall

Wool Room (Hall E)
Workshops & Poster Room

**Denim Room (Hall F)**Scientific Hall

Seamstress Suite (Hall G)
Faculty Lounge & Preview Room