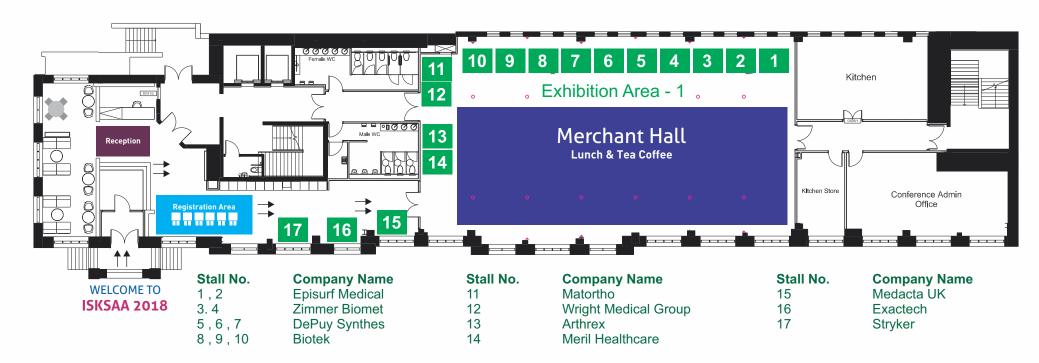

# Floor Plan Cloth Hall Court Ground Floor

## Cloth Hall Court Ground Floor Registration Area

#### **Merchant Hall**

- 1. Exhibition
- 2. Lunch & Tea Coffee

Cloth Hall Court First Floor
Herringbone Suite (Hall A)
Plenary Hall

Cotton Room (Hall B)
Exhibition Area

Tailors Suite (Hall C)
Interview Room